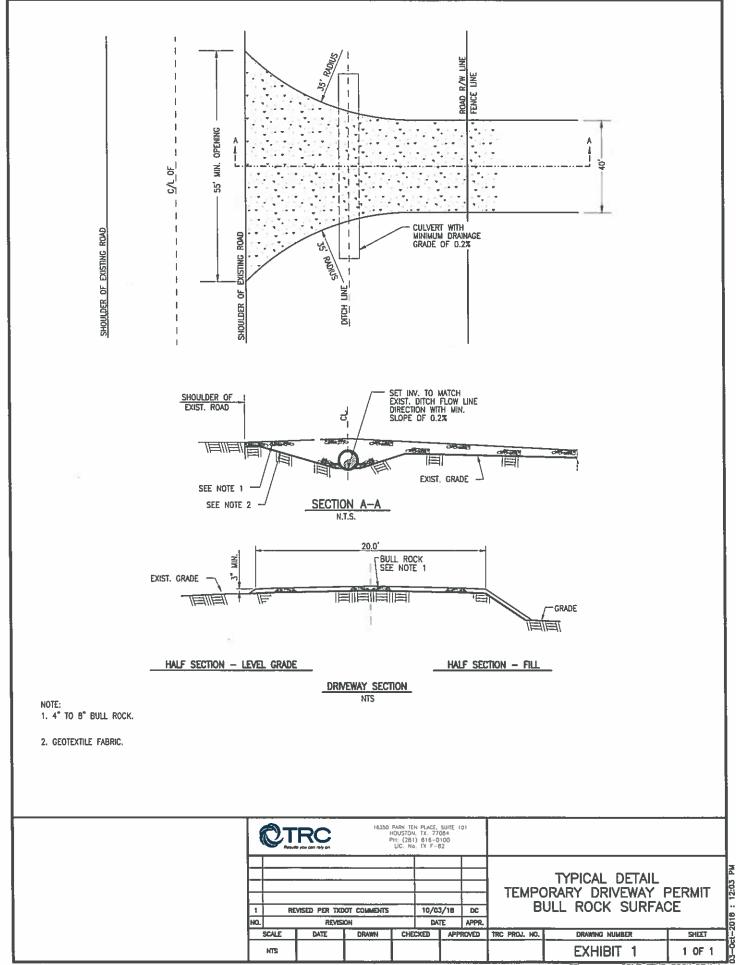

Packet: APPKT03271 - 8/26/19 A/P RUN & PO'5

| Expense | Approval | Register |
|---------|----------|----------|
|---------|----------|----------|

| Expense Approval Register                                                                     |                                                                  |                                                                                                                       |                                                                                                   | Packet: APPKT03271 - 8/26/19 A/                                                 | P RUN & PO'S                                      |
|-----------------------------------------------------------------------------------------------|------------------------------------------------------------------|-----------------------------------------------------------------------------------------------------------------------|---------------------------------------------------------------------------------------------------|---------------------------------------------------------------------------------|---------------------------------------------------|
| Vendor Name                                                                                   | Payable Number                                                   | Description (Item)                                                                                                    | Account Name                                                                                      | Account Number                                                                  | Amount                                            |
| DEWITT POTH & SON                                                                             | 579296-0                                                         | CUST # 12430 FOLDER, INTE                                                                                             | OFFICE SUPPLIES                                                                                   | 001-6640-3110                                                                   | 22.88                                             |
|                                                                                               |                                                                  |                                                                                                                       |                                                                                                   | 10 - CODE INVESTIGATOR Total:                                                   | 1,384.27                                          |
| Department : 7600 - ANIN                                                                      |                                                                  |                                                                                                                       |                                                                                                   |                                                                                 |                                                   |
| CITY OF LOCKHART                                                                              | ASL 19-011                                                       | ANIMAL SHELTER LEASE PAY                                                                                              | ANIMAL CONTROL EXPENSES                                                                           | 001-7600-4114                                                                   | 954.50                                            |
|                                                                                               |                                                                  |                                                                                                                       | Department                                                                                        | 7600 - ANIMAL CONTROL Total:                                                    | 954.50                                            |
| Department : 7610 - SAN                                                                       | TATION DEPARTMENT                                                |                                                                                                                       |                                                                                                   |                                                                                 |                                                   |
| DEWITT POTH & SON                                                                             | 578905-0                                                         | CUST # 12430 FOLDER, FILE,                                                                                            | OFFICE SUPPLIES                                                                                   | 001-7610-3110                                                                   | 232.98                                            |
| DEWITT POTH & SON                                                                             | 579278-0                                                         | CUST # 12430 FOLDER, FILE,                                                                                            | OFFICE SUPPLIES                                                                                   | 001-7610-3110                                                                   | 77.04                                             |
|                                                                                               |                                                                  |                                                                                                                       | Department 7610 - SA                                                                              | NITATION DEPARTMENT Total:                                                      | 310.02                                            |
| Department : 7620 - COU                                                                       | NTY WELFARE                                                      |                                                                                                                       |                                                                                                   |                                                                                 |                                                   |
| LOS ANGELES FUNERAL HO                                                                        | 73119                                                            | direct cremation-carlson                                                                                              | INDIGENT FUNERAL                                                                                  | 001-7620-4320                                                                   | 650.00                                            |
| CITY OF LOCKHART                                                                              | EMS 19-011                                                       | 1/2 EMS LOSS FY 17-18                                                                                                 | LOCKHART EMS                                                                                      | 001-7620-4330                                                                   | 3,500.00                                          |
|                                                                                               |                                                                  |                                                                                                                       | Department                                                                                        | 7620 - COUNTY WELFARE Total:                                                    | 4,150.00                                          |
| Department : 8700 - COU                                                                       |                                                                  |                                                                                                                       | •                                                                                                 |                                                                                 |                                                   |
| ELSIE LACY                                                                                    | 072019                                                           | A H DI ANINING MAC & DECO                                                                                             | AND FACE DEIMAD FAMAUN/CO                                                                         | 001 0700 4751                                                                   | 72.00                                             |
| JULIE ZIMMERMAN                                                                               | 72619                                                            | 4-H PLANNING MTG & RECO                                                                                               | MILEAGE REIMB <sup>1</sup> FAMILY/CO<br>TRANSPORTATION                                            | 001-8700-4251                                                                   | 72.00                                             |
| DEWITT POTH & SON                                                                             |                                                                  | 7/10 - 26/19                                                                                                          |                                                                                                   | 001-8700-4260                                                                   | 213.53                                            |
|                                                                                               | 578884-0                                                         | CUST # 12430 LABEL, THER                                                                                              | OFFICE SUPPLIES                                                                                   | 001-8700-3110                                                                   | 26.08                                             |
| JULIE ZIMMERMAN                                                                               | 7312019                                                          | 7/28 - 31/19                                                                                                          | TRANSPORTATION                                                                                    | 001-8700-4260                                                                   | 643.90                                            |
| ELSIE LACY                                                                                    | 72019                                                            | TRIPS FOR 7/16, 27 & 31/19                                                                                            | MILEAGE REIMB- FAMILY/CO                                                                          | 001-8700-4251                                                                   | 89.32                                             |
| DEWITT POTH & SON                                                                             | 579469-0                                                         | CALENDAR, WALL, 3-MNTH E                                                                                              | OFFICE SUPPLIES                                                                                   | 001-8700-3110                                                                   | 24.99                                             |
| LELTON WAYNE MORSE                                                                            | 80919                                                            | BEEF CATTLE SHORT COURSE                                                                                              | TRAINING                                                                                          | 001-8700-4810                                                                   | 15.00                                             |
|                                                                                               |                                                                  |                                                                                                                       | Departmen                                                                                         | t 8700 - COUNTY AGENT Total:                                                    | 1,084.82                                          |
|                                                                                               |                                                                  |                                                                                                                       | Fi                                                                                                | und 001 - GENERAL FUND Total:                                                   | 216,088.73                                        |
| Fund: 002 - UNIT ROAD FUND                                                                    |                                                                  |                                                                                                                       |                                                                                                   |                                                                                 |                                                   |
| Department : 1101 - ADA                                                                       |                                                                  |                                                                                                                       |                                                                                                   |                                                                                 |                                                   |
| ERGON ASPHALT AND EMUL                                                                        | 9402086937                                                       | REF # 779Q # 912994 SS-1                                                                                              | SEAL COATING                                                                                      | 002=1101-4630                                                                   | 3,478.91                                          |
| BRAUNTEX MATERIALS, INC.                                                                      | 103164                                                           | ACCT # 1600 1700 FM 2720                                                                                              | FLEX BASE MATERIALS                                                                               | 002-1101-3143                                                                   | 11,539.80                                         |
| BRAUNTEX MATERIALS, INC.                                                                      | 103328                                                           | ACCT # 1600 1700 FM 2720                                                                                              | FLEX BASE MATERIALS                                                                               | 002-1101-3143                                                                   | 11,176.20                                         |
| HOFMANN'S SUPPLY                                                                              | 839738                                                           | CUST # 01734 ACETYLENE S                                                                                              | RENTALS                                                                                           | 002-1101-4610                                                                   | 103.84                                            |
| LOCKHART HARDWARE                                                                             | 29718 /1                                                         | CUST # 11239 PADLOCK CO                                                                                               | OPERATING SUPPLIES                                                                                | 002-1101-3130                                                                   | 36.67                                             |
| LOCKHART HARDWARE                                                                             | 29723 /1                                                         | CUST # 11239 MOTOMIX EN                                                                                               | OPERATING SUPPLIES                                                                                | 002-1101-3130                                                                   | 47.94                                             |
| LOCKHART HARDWARE                                                                             | 29862 /1                                                         | CUST # 11239 14" 1/4" .043                                                                                            | OPERATING SUPPLIES                                                                                | 002-1101-3130                                                                   | 74.97                                             |
| JOHN DEERE FINANCIAL                                                                          | 1908-095685                                                      | ACCT # 1-99 CHAIN SAW - 1                                                                                             | OPERATING SUPPLIES                                                                                | 002-1101-3130                                                                   | 52.94                                             |
| LOCKHART HARDWARE                                                                             | 29727 /1                                                         | CUST # 11239 WALL SCRAPE                                                                                              | OPERATING SUPPLIES                                                                                | 002-1101-3130                                                                   | 84.26                                             |
| LOCKHART HARDWARE                                                                             | 29753 /1                                                         | CUST # 11239 SMALL ENGI                                                                                               | OPERATING SUPPLIES                                                                                | 002-1101-3130                                                                   | 39.44                                             |
| LULING TIRE SERVICE                                                                           | 971176                                                           | 14/15/16" BRK DWN                                                                                                     | TIRES                                                                                             | 002-1101-3190                                                                   | 60.00                                             |
| JOHN DEERE FINANCIAL                                                                          | 1908-099034                                                      | ACCT # 1-99 NUTS & BOLTS                                                                                              | OPERATING SUPPLIES                                                                                | 002-1101-3130                                                                   | 5.43                                              |
| GERMER ELECTRONICS                                                                            | 19375                                                            | RADIO INSTALL                                                                                                         | MISCELLANEOUS                                                                                     | 002-1101-4850                                                                   | 705.00                                            |
| LOCKHART HARDWARE                                                                             | 29789 /1                                                         | CUST # 11239 PADLOCK CO                                                                                               | OPERATING SUPPLIES                                                                                | 002-1101-3130                                                                   | 63.96                                             |
| ERGON ASPHALT AND EMUL                                                                        | 9402095796                                                       | CUST # 912994 2018-19 ASP                                                                                             | SEAL COATING                                                                                      | 002-1101-4630                                                                   | 2,914.37                                          |
| SOUTHERN TIRE MART, LLC                                                                       | 4650019719                                                       | 255/70R22.5 FS560 LRH F19                                                                                             | TIRES                                                                                             | 002-1101-3190                                                                   | 534.00                                            |
| SOUTHERN TIRE MART, LLC                                                                       | 4650019719                                                       | Tire Change Med Truck 120                                                                                             | TIRES                                                                                             | 002-1101-3190                                                                   | 30.00                                             |
| SOUTHERN TIRE MART, LLC                                                                       | 4650019719                                                       | 22.5X8.25 Accuride 2HH HP                                                                                             | TIRES                                                                                             | 002-1101-3190                                                                   | 172.00                                            |
| SOUTHERN TIRE MART, LLC                                                                       | 4650019719                                                       | Balance Tire, Medium Truck                                                                                            | TIRES                                                                                             | 002-1101-3190                                                                   | 70.00                                             |
| SOUTHERN TIRE MART, LLC                                                                       | 4650019719                                                       | Valve Stem, Steel, Medium t                                                                                           | TIRES                                                                                             | 002-1101-3190                                                                   | 15.90                                             |
| SOUTHERN TIRE MART, LLC                                                                       | 4650019719                                                       | Valve Cap, Flow Thru                                                                                                  | TIRES                                                                                             | 002-1101-3190                                                                   | 3.00                                              |
| PETROLEUM TRADERS CORP                                                                        | 1438251                                                          | ACCT # 990644/1 ULTRA LO                                                                                              | FUEL                                                                                              | 002-1101-3163                                                                   | 9,793.9                                           |
| LOCKHART HARDWARE                                                                             | 29820 /1                                                         | CUST # 11239 PUTTY KNIFE                                                                                              | OPERATING SUPPLIES                                                                                | 002-1101-3130                                                                   | 138.6                                             |
| SMITH SUPPLY COLULING                                                                         | 71903                                                            | FILTER MASK DUST 3M OSH                                                                                               | OPERATING SUPPLIES                                                                                | 002-1101-3130                                                                   | 1.9                                               |
|                                                                                               |                                                                  |                                                                                                                       | OPERATING SUPPLIES                                                                                | 002-1101-3130                                                                   | 37.0                                              |
| SMITH SUPPLY COLULING                                                                         | 71904                                                            | FILTER MASK DUST 3M OSH                                                                                               |                                                                                                   |                                                                                 |                                                   |
| SMITH SUPPLY COLULING<br>LARRY D. RIVERA                                                      | 71904<br>EMT-21506                                               | FILTER MASK DUST 3M OSH<br>5. X 6. FS PREMIUM AIR RELE                                                                | SIGNS                                                                                             | 002-1101-3181                                                                   | 422.24                                            |
|                                                                                               |                                                                  |                                                                                                                       | SIGNS                                                                                             | 002-1101-3181<br>1101 - ADMINISTRATION Total:                                   |                                                   |
| LARRY D. RIVERA                                                                               | EMT-21506                                                        |                                                                                                                       | SIGNS                                                                                             |                                                                                 |                                                   |
| LARRY D. RIVERA Department : 1102 - VEH                                                       | EMT-21506                                                        | 5. X 6. FS PREMIUM AIR RELE                                                                                           | SIGNS<br>Department                                                                               | 1101 - ADMINISTRATION Total:                                                    | 41,602.5                                          |
| LARRY D. RIVERA<br>Department : 1102 - VEH<br>GRANDE TRUCK CENTER                             | EMT-21506<br>NCLE MAINTENANCE<br>1772594                         | 5. X 6. FS PREMIUM AIR RELE<br>ACCT # 7268 PUMP, WA                                                                   | SIGNS<br>Department<br>SUPPLIES & SMALL TOOLS                                                     | 1101 - ADMINISTRATION Total:                                                    | <b>41,602.5</b><br>186.80                         |
| LARRY D. RIVERA<br>Department : 1102 - VEH<br>GRANDE TRUCK CENTER<br>FLEETPRIDE               | EMT-21506<br>HCLE MAINTENANCE<br>1772594<br>80033400             | 5. X 6. FS PREMIUM AIR RELE<br>ACCT # 7268 PUMP, WA<br>4741-L 12-1/2 Inch Electric B                                  | SIGNS<br>Department<br>SUPPLIES & SMALL TOOLS<br>SUPPLIES & SMALL TOOLS                           | 1101 - ADMINISTRATION Total:<br>002-1102-3136<br>002-1102-3136                  | 41,602.53<br>186.80<br>393.00                     |
| LARRY D. RIVERA<br>Department : 1102 - VEH<br>GRANDE TRUCK CENTER<br>FLEETPRIDE<br>FLEETPRIDE | EMT-21506<br>HCLE MAINTENANCE<br>1772594<br>80033400<br>80033400 | 5. X 6. FS PREMIUM AIR RELE<br>ACCT # 7268 PUMP, WA<br>4741-L 12-1/2 Inch Electric B<br>4741-R 12-1/2 Inch Electric B | SIGNS<br>Department<br>SUPPLIES & SMALL TOOLS<br>SUPPLIES & SMALL TOOLS<br>SUPPLIES & SMALL TOOLS | 1101 - ADMINISTRATION Total:<br>002-1102-3136<br>002-1102-3136<br>002-1102-3136 | 422.24<br>41,602.53<br>186.80<br>393.00<br>393.00 |
| LARRY D. RIVERA<br>Department : 1102 - VEH<br>GRANDE TRUCK CENTER<br>FLEETPRIDE               | EMT-21506<br>HCLE MAINTENANCE<br>1772594<br>80033400             | 5. X 6. FS PREMIUM AIR RELE<br>ACCT # 7268 PUMP, WA<br>4741-L 12-1/2 Inch Electric B                                  | SIGNS<br>Department<br>SUPPLIES & SMALL TOOLS<br>SUPPLIES & SMALL TOOLS                           | 1101 - ADMINISTRATION Total:<br>002-1102-3136<br>002-1102-3136                  | 41,602.53<br>186.80<br>393.00                     |