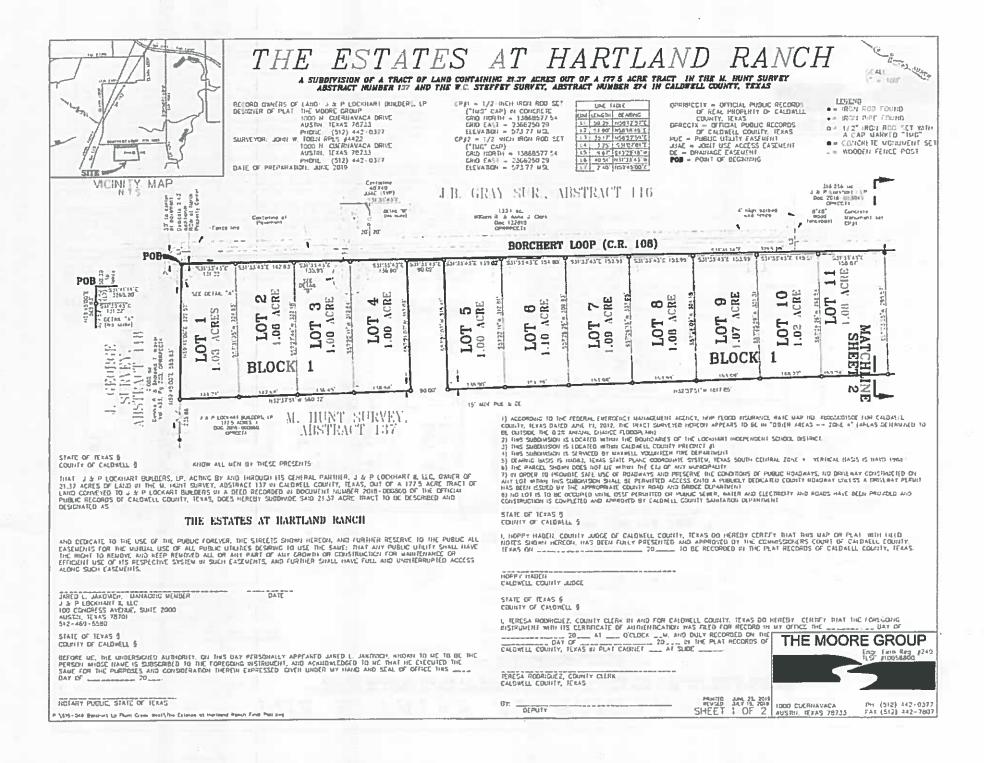

### PUBLIC HEARING at 9:30 AM

- Concerning the approval of a final plat for the Estates at Hartland Subdivision to include 20 lots on approximately 177.5 acres located on Borchert Loop. Backup: 8
- Concerning the Proposed 2019-2020 Budget of Caldwell County, Texas