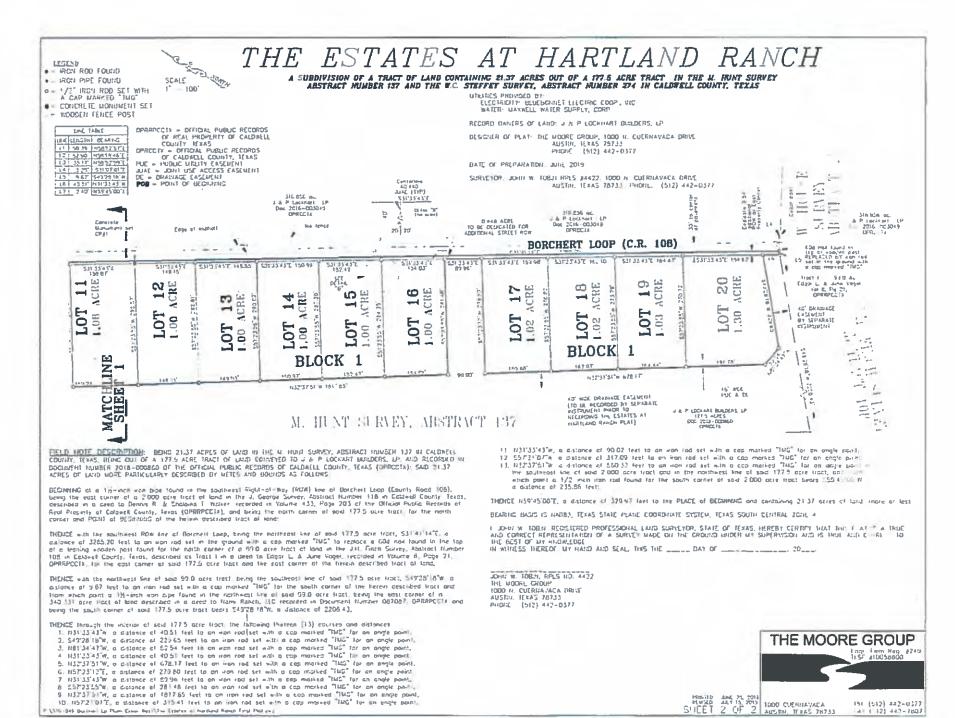

### PUBLIC HEARING at 9:30 AM

- Concerning the approval of a final plat for the Estates at Hartland Subdivision to include 20 lots on approximately 177.5 acres located on Borchert Loop. Backup: 8
- Concerning the Proposed 2019-2020 Budget of Caldwell County, Texas