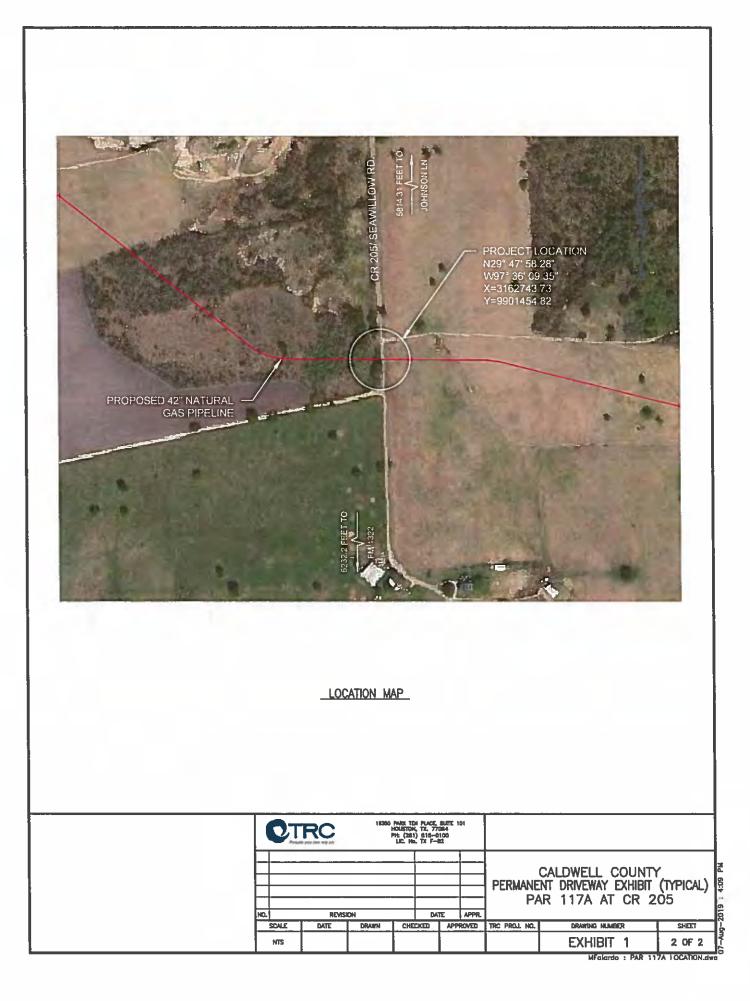

Packet: APPKT03271 - 8/26/19 A/P RUN & PO'5

| Expense | Approval | Register |
|---------|----------|----------|
|---------|----------|----------|

| Expense Approval Register                                                                     |                                                                  |                                                                                                                       |                                                                                                   | Packet: APPKT03271 - 8/26/19 A/                                                 | P RUN & PO'S                                      |
|-----------------------------------------------------------------------------------------------|------------------------------------------------------------------|-----------------------------------------------------------------------------------------------------------------------|---------------------------------------------------------------------------------------------------|---------------------------------------------------------------------------------|---------------------------------------------------|
| Vendor Name                                                                                   | Payable Number                                                   | Description (Item)                                                                                                    | Account Name                                                                                      | Account Number                                                                  | Amount                                            |
| DEWITT POTH & SON                                                                             | 579296-0                                                         | CUST # 12430 FOLDER, INTE                                                                                             | OFFICE SUPPLIES                                                                                   | 001-6640-3110                                                                   | 22.88                                             |
|                                                                                               |                                                                  |                                                                                                                       |                                                                                                   | 10 - CODE INVESTIGATOR Total:                                                   | 1,384.27                                          |
| Department : 7600 - ANIN                                                                      |                                                                  |                                                                                                                       |                                                                                                   |                                                                                 |                                                   |
| CITY OF LOCKHART                                                                              | ASL 19-011                                                       | ANIMAL SHELTER LEASE PAY                                                                                              | ANIMAL CONTROL EXPENSES                                                                           | 001-7600-4114                                                                   | 954.50                                            |
|                                                                                               |                                                                  |                                                                                                                       | Department                                                                                        | 7600 - ANIMAL CONTROL Total:                                                    | 954.50                                            |
| Department : 7610 - SAN                                                                       | TATION DEPARTMENT                                                |                                                                                                                       |                                                                                                   |                                                                                 |                                                   |
| DEWITT POTH & SON                                                                             | 578905-0                                                         | CUST # 12430 FOLDER, FILE,                                                                                            | OFFICE SUPPLIES                                                                                   | 001-7610-3110                                                                   | 232.98                                            |
| DEWITT POTH & SON                                                                             | 579278-0                                                         | CUST # 12430 FOLDER, FILE,                                                                                            | OFFICE SUPPLIES                                                                                   | 001-7610-3110                                                                   | 77.04                                             |
|                                                                                               |                                                                  |                                                                                                                       | Department 7610 - SA                                                                              | NITATION DEPARTMENT Total:                                                      | 310.02                                            |
| Department : 7620 - COU                                                                       | NTY WELFARE                                                      |                                                                                                                       |                                                                                                   |                                                                                 |                                                   |
| LOS ANGELES FUNERAL HO                                                                        | 73119                                                            | direct cremation-carlson                                                                                              | INDIGENT FUNERAL                                                                                  | 001-7620-4320                                                                   | 650.00                                            |
| CITY OF LOCKHART                                                                              | EMS 19-011                                                       | 1/2 EMS LOSS FY 17-18                                                                                                 | LOCKHART EMS                                                                                      | 001-7620-4330                                                                   | 3,500.00                                          |
|                                                                                               |                                                                  |                                                                                                                       | Department                                                                                        | 7620 - COUNTY WELFARE Total:                                                    | 4,150.00                                          |
| Department : 8700 - COU                                                                       |                                                                  |                                                                                                                       | •                                                                                                 |                                                                                 |                                                   |
| ELSIE LACY                                                                                    | 072019                                                           | A H DI ANINING MAC & DECO                                                                                             | AND FACE DEIMAD FAMAUN/CO                                                                         | 001 0700 4751                                                                   | 72.00                                             |
| JULIE ZIMMERMAN                                                                               | 72619                                                            | 4-H PLANNING MTG & RECO                                                                                               | MILEAGE REIMB <sup>1</sup> FAMILY/CO<br>TRANSPORTATION                                            | 001-8700-4251                                                                   | 72.00                                             |
| DEWITT POTH & SON                                                                             |                                                                  | 7/10 - 26/19                                                                                                          |                                                                                                   | 001-8700-4260                                                                   | 213.53                                            |
|                                                                                               | 578884-0                                                         | CUST # 12430 LABEL, THER                                                                                              | OFFICE SUPPLIES                                                                                   | 001-8700-3110                                                                   | 26.08                                             |
| JULIE ZIMMERMAN                                                                               | 7312019                                                          | 7/28 - 31/19                                                                                                          | TRANSPORTATION                                                                                    | 001-8700-4260                                                                   | 643.90                                            |
| ELSIE LACY                                                                                    | 72019                                                            | TRIPS FOR 7/16, 27 & 31/19                                                                                            | MILEAGE REIMB- FAMILY/CO                                                                          | 001-8700-4251                                                                   | 89.32                                             |
| DEWITT POTH & SON                                                                             | 579469-0                                                         | CALENDAR, WALL, 3-MNTH E                                                                                              | OFFICE SUPPLIES                                                                                   | 001-8700-3110                                                                   | 24.99                                             |
| LELTON WAYNE MORSE                                                                            | 80919                                                            | BEEF CATTLE SHORT COURSE                                                                                              | TRAINING                                                                                          | 001-8700-4810                                                                   | 15.00                                             |
|                                                                                               |                                                                  |                                                                                                                       | Departmen                                                                                         | t 8700 - COUNTY AGENT Total:                                                    | 1,084.82                                          |
|                                                                                               |                                                                  |                                                                                                                       | Fi                                                                                                | und 001 - GENERAL FUND Total:                                                   | 216,088.73                                        |
| Fund: 002 - UNIT ROAD FUND                                                                    |                                                                  |                                                                                                                       |                                                                                                   |                                                                                 |                                                   |
| Department : 1101 - ADA                                                                       |                                                                  |                                                                                                                       |                                                                                                   |                                                                                 |                                                   |
| ERGON ASPHALT AND EMUL                                                                        | 9402086937                                                       | REF # 779Q # 912994 SS-1                                                                                              | SEAL COATING                                                                                      | 002=1101-4630                                                                   | 3,478.91                                          |
| BRAUNTEX MATERIALS, INC.                                                                      | 103164                                                           | ACCT # 1600 1700 FM 2720                                                                                              | FLEX BASE MATERIALS                                                                               | 002-1101-3143                                                                   | 11,539.80                                         |
| BRAUNTEX MATERIALS, INC.                                                                      | 103328                                                           | ACCT # 1600 1700 FM 2720                                                                                              | FLEX BASE MATERIALS                                                                               | 002-1101-3143                                                                   | 11,176.20                                         |
| HOFMANN'S SUPPLY                                                                              | 839738                                                           | CUST # 01734 ACETYLENE S                                                                                              | RENTALS                                                                                           | 002-1101-4610                                                                   | 103.84                                            |
| LOCKHART HARDWARE                                                                             | 29718 /1                                                         | CUST # 11239 PADLOCK CO                                                                                               | OPERATING SUPPLIES                                                                                | 002-1101-3130                                                                   | 36.67                                             |
| LOCKHART HARDWARE                                                                             | 29723 /1                                                         | CUST # 11239 MOTOMIX EN                                                                                               | OPERATING SUPPLIES                                                                                | 002-1101-3130                                                                   | 47.94                                             |
| LOCKHART HARDWARE                                                                             | 29862 /1                                                         | CUST # 11239 14" 1/4" .043                                                                                            | OPERATING SUPPLIES                                                                                | 002-1101-3130                                                                   | 74.97                                             |
| JOHN DEERE FINANCIAL                                                                          | 1908-095685                                                      | ACCT # 1-99 CHAIN SAW - 1                                                                                             | OPERATING SUPPLIES                                                                                | 002-1101-3130                                                                   | 52.94                                             |
| LOCKHART HARDWARE                                                                             | 29727 /1                                                         | CUST # 11239 WALL SCRAPE                                                                                              | OPERATING SUPPLIES                                                                                | 002-1101-3130                                                                   | 84.26                                             |
| LOCKHART HARDWARE                                                                             | 29753 /1                                                         | CUST # 11239 SMALL ENGI                                                                                               | OPERATING SUPPLIES                                                                                | 002-1101-3130                                                                   | 39.44                                             |
| LULING TIRE SERVICE                                                                           | 971176                                                           | 14/15/16" BRK DWN                                                                                                     | TIRES                                                                                             | 002-1101-3190                                                                   | 60.00                                             |
| JOHN DEERE FINANCIAL                                                                          | 1908-099034                                                      | ACCT # 1-99 NUTS & BOLTS                                                                                              | OPERATING SUPPLIES                                                                                | 002-1101-3130                                                                   | 5.43                                              |
| GERMER ELECTRONICS                                                                            | 19375                                                            | RADIO INSTALL                                                                                                         | MISCELLANEOUS                                                                                     | 002-1101-4850                                                                   | 705.00                                            |
| LOCKHART HARDWARE                                                                             | 29789 /1                                                         | CUST # 11239 PADLOCK CO                                                                                               | OPERATING SUPPLIES                                                                                | 002-1101-3130                                                                   | 63.96                                             |
| ERGON ASPHALT AND EMUL                                                                        | 9402095796                                                       | CUST # 912994 2018-19 ASP                                                                                             | SEAL COATING                                                                                      | 002-1101-4630                                                                   | 2,914.37                                          |
| SOUTHERN TIRE MART, LLC                                                                       | 4650019719                                                       | 255/70R22.5 FS560 LRH F19                                                                                             | TIRES                                                                                             | 002-1101-3190                                                                   | 534.00                                            |
| SOUTHERN TIRE MART, LLC                                                                       | 4650019719                                                       | Tire Change Med Truck 120                                                                                             | TIRES                                                                                             | 002-1101-3190                                                                   | 30.00                                             |
| SOUTHERN TIRE MART, LLC                                                                       | 4650019719                                                       | 22.5X8.25 Accuride 2HH HP                                                                                             | TIRES                                                                                             | 002-1101-3190                                                                   | 172.00                                            |
| SOUTHERN TIRE MART, LLC                                                                       | 4650019719                                                       | Balance Tire, Medium Truck                                                                                            | TIRES                                                                                             | 002-1101-3190                                                                   | 70.00                                             |
| SOUTHERN TIRE MART, LLC                                                                       | 4650019719                                                       | Valve Stem, Steel, Medium t                                                                                           | TIRES                                                                                             | 002-1101-3190                                                                   | 15.90                                             |
| SOUTHERN TIRE MART, LLC                                                                       | 4650019719                                                       | Valve Cap, Flow Thru                                                                                                  | TIRES                                                                                             | 002-1101-3190                                                                   | 3.00                                              |
| PETROLEUM TRADERS CORP                                                                        | 1438251                                                          | ACCT # 990644/1 ULTRA LO                                                                                              | FUEL                                                                                              | 002-1101-3163                                                                   | 9,793.9                                           |
| LOCKHART HARDWARE                                                                             | 29820 /1                                                         | CUST # 11239 PUTTY KNIFE                                                                                              | OPERATING SUPPLIES                                                                                | 002-1101-3130                                                                   | 138.6                                             |
| SMITH SUPPLY COLULING                                                                         | 71903                                                            | FILTER MASK DUST 3M OSH                                                                                               | OPERATING SUPPLIES                                                                                | 002-1101-3130                                                                   | 1.9                                               |
|                                                                                               |                                                                  |                                                                                                                       | OPERATING SUPPLIES                                                                                | 002-1101-3130                                                                   | 37.0                                              |
| SMITH SUPPLY COLULING                                                                         | 71904                                                            | FILTER MASK DUST 3M OSH                                                                                               |                                                                                                   |                                                                                 |                                                   |
| SMITH SUPPLY COLULING<br>LARRY D. RIVERA                                                      | 71904<br>EMT-21506                                               | FILTER MASK DUST 3M OSH<br>5. X 6. FS PREMIUM AIR RELE                                                                | SIGNS                                                                                             | 002-1101-3181                                                                   | 422.24                                            |
|                                                                                               |                                                                  |                                                                                                                       | SIGNS                                                                                             | 002-1101-3181<br>1101 - ADMINISTRATION Total:                                   |                                                   |
| LARRY D. RIVERA                                                                               | EMT-21506                                                        |                                                                                                                       | SIGNS                                                                                             |                                                                                 |                                                   |
| LARRY D. RIVERA Department : 1102 - VEH                                                       | EMT-21506                                                        | 5. X 6. FS PREMIUM AIR RELE                                                                                           | SIGNS<br>Department                                                                               | 1101 - ADMINISTRATION Total:                                                    | 41,602.5                                          |
| LARRY D. RIVERA<br>Department : 1102 - VEH<br>GRANDE TRUCK CENTER                             | EMT-21506<br>NCLE MAINTENANCE<br>1772594                         | 5. X 6. FS PREMIUM AIR RELE<br>ACCT # 7268 PUMP, WA                                                                   | SIGNS<br>Department<br>SUPPLIES & SMALL TOOLS                                                     | 1101 - ADMINISTRATION Total:                                                    | <b>41,602.5</b><br>186.80                         |
| LARRY D. RIVERA<br>Department : 1102 - VEH<br>GRANDE TRUCK CENTER<br>FLEETPRIDE               | EMT-21506<br>HCLE MAINTENANCE<br>1772594<br>80033400             | 5. X 6. FS PREMIUM AIR RELE<br>ACCT # 7268 PUMP, WA<br>4741-L 12-1/2 Inch Electric B                                  | SIGNS<br>Department<br>SUPPLIES & SMALL TOOLS<br>SUPPLIES & SMALL TOOLS                           | 1101 - ADMINISTRATION Total:<br>002-1102-3136<br>002-1102-3136                  | 41,602.53<br>186.80<br>393.00                     |
| LARRY D. RIVERA<br>Department : 1102 - VEH<br>GRANDE TRUCK CENTER<br>FLEETPRIDE<br>FLEETPRIDE | EMT-21506<br>HCLE MAINTENANCE<br>1772594<br>80033400<br>80033400 | 5. X 6. FS PREMIUM AIR RELE<br>ACCT # 7268 PUMP, WA<br>4741-L 12-1/2 Inch Electric B<br>4741-R 12-1/2 Inch Electric B | SIGNS<br>Department<br>SUPPLIES & SMALL TOOLS<br>SUPPLIES & SMALL TOOLS<br>SUPPLIES & SMALL TOOLS | 1101 - ADMINISTRATION Total:<br>002-1102-3136<br>002-1102-3136<br>002-1102-3136 | 422.24<br>41,602.53<br>186.80<br>393.00<br>393.00 |
| LARRY D. RIVERA<br>Department : 1102 - VEH<br>GRANDE TRUCK CENTER<br>FLEETPRIDE               | EMT-21506<br>HCLE MAINTENANCE<br>1772594<br>80033400             | 5. X 6. FS PREMIUM AIR RELE<br>ACCT # 7268 PUMP, WA<br>4741-L 12-1/2 Inch Electric B                                  | SIGNS<br>Department<br>SUPPLIES & SMALL TOOLS<br>SUPPLIES & SMALL TOOLS                           | 1101 - ADMINISTRATION Total:<br>002-1102-3136<br>002-1102-3136                  | 41,602.53<br>186.80<br>393.00                     |