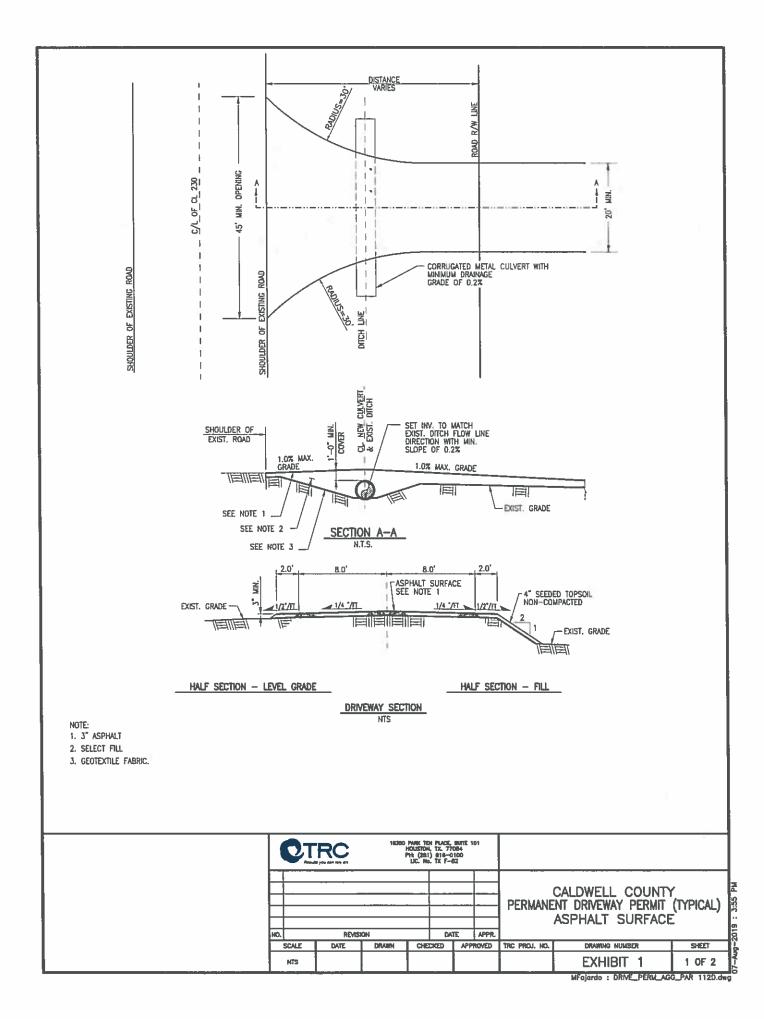

Packet: APPKT03271 - 8/26/19 A/P RUN & PO'5

| Expense | Approval | Register |
|---------|----------|----------|
|---------|----------|----------|

| Expense Approval Register                                                                     |                                                                  |                                                                                                                       |                                                                                                   | Packet: APPKT03271 - 8/26/19 A/                                                 | P RUN & PO'S                                      |
|-----------------------------------------------------------------------------------------------|------------------------------------------------------------------|-----------------------------------------------------------------------------------------------------------------------|---------------------------------------------------------------------------------------------------|---------------------------------------------------------------------------------|---------------------------------------------------|
| Vendor Name                                                                                   | Payable Number                                                   | Description (Item)                                                                                                    | Account Name                                                                                      | Account Number                                                                  | Amount                                            |
| DEWITT POTH & SON                                                                             | 579296-0                                                         | CUST # 12430 FOLDER, INTE                                                                                             | OFFICE SUPPLIES                                                                                   | 001-6640-3110                                                                   | 22.88                                             |
|                                                                                               |                                                                  |                                                                                                                       |                                                                                                   | 10 - CODE INVESTIGATOR Total:                                                   | 1,384.27                                          |
| Department : 7600 - ANIN                                                                      |                                                                  |                                                                                                                       |                                                                                                   |                                                                                 |                                                   |
| CITY OF LOCKHART                                                                              | ASL 19-011                                                       | ANIMAL SHELTER LEASE PAY                                                                                              | ANIMAL CONTROL EXPENSES                                                                           | 001-7600-4114                                                                   | 954.50                                            |
|                                                                                               |                                                                  |                                                                                                                       | Department                                                                                        | 7600 - ANIMAL CONTROL Total:                                                    | 954.50                                            |
| Department : 7610 - SAN                                                                       | TATION DEPARTMENT                                                |                                                                                                                       |                                                                                                   |                                                                                 |                                                   |
| DEWITT POTH & SON                                                                             | 578905-0                                                         | CUST # 12430 FOLDER, FILE,                                                                                            | OFFICE SUPPLIES                                                                                   | 001-7610-3110                                                                   | 232.98                                            |
| DEWITT POTH & SON                                                                             | 579278-0                                                         | CUST # 12430 FOLDER, FILE,                                                                                            | OFFICE SUPPLIES                                                                                   | 001-7610-3110                                                                   | 77.04                                             |
|                                                                                               |                                                                  |                                                                                                                       | Department 7610 - SA                                                                              | NITATION DEPARTMENT Total:                                                      | 310.02                                            |
| Department : 7620 - COU                                                                       | NTY WELFARE                                                      |                                                                                                                       |                                                                                                   |                                                                                 |                                                   |
| LOS ANGELES FUNERAL HO                                                                        | 73119                                                            | direct cremation-carlson                                                                                              | INDIGENT FUNERAL                                                                                  | 001-7620-4320                                                                   | 650.00                                            |
| CITY OF LOCKHART                                                                              | EMS 19-011                                                       | 1/2 EMS LOSS FY 17-18                                                                                                 | LOCKHART EMS                                                                                      | 001-7620-4330                                                                   | 3,500.00                                          |
|                                                                                               |                                                                  |                                                                                                                       | Department                                                                                        | 7620 - COUNTY WELFARE Total:                                                    | 4,150.00                                          |
| Department : 8700 - COU                                                                       |                                                                  |                                                                                                                       | •                                                                                                 |                                                                                 |                                                   |
| ELSIE LACY                                                                                    | 072019                                                           | A H DI ANINING MAC & DECO                                                                                             | AND FACE DEIMAD FAMAUN/CO                                                                         | 001 0700 4751                                                                   | 72.00                                             |
| JULIE ZIMMERMAN                                                                               | 72619                                                            | 4-H PLANNING MTG & RECO                                                                                               | MILEAGE REIMB <sup>1</sup> FAMILY/CO<br>TRANSPORTATION                                            | 001-8700-4251                                                                   | 72.00                                             |
| DEWITT POTH & SON                                                                             |                                                                  | 7/10 - 26/19                                                                                                          |                                                                                                   | 001-8700-4260                                                                   | 213.53                                            |
|                                                                                               | 578884-0                                                         | CUST # 12430 LABEL, THER                                                                                              | OFFICE SUPPLIES                                                                                   | 001-8700-3110                                                                   | 26.08                                             |
| JULIE ZIMMERMAN                                                                               | 7312019                                                          | 7/28 - 31/19                                                                                                          | TRANSPORTATION                                                                                    | 001-8700-4260                                                                   | 643.90                                            |
| ELSIE LACY                                                                                    | 72019                                                            | TRIPS FOR 7/16, 27 & 31/19                                                                                            | MILEAGE REIMB- FAMILY/CO                                                                          | 001-8700-4251                                                                   | 89.32                                             |
| DEWITT POTH & SON                                                                             | 579469-0                                                         | CALENDAR, WALL, 3-MNTH E                                                                                              | OFFICE SUPPLIES                                                                                   | 001-8700-3110                                                                   | 24.99                                             |
| LELTON WAYNE MORSE                                                                            | 80919                                                            | BEEF CATTLE SHORT COURSE                                                                                              | TRAINING                                                                                          | 001-8700-4810                                                                   | 15.00                                             |
|                                                                                               |                                                                  |                                                                                                                       | Departmen                                                                                         | t 8700 - COUNTY AGENT Total:                                                    | 1,084.82                                          |
|                                                                                               |                                                                  |                                                                                                                       | Fi                                                                                                | und 001 - GENERAL FUND Total:                                                   | 216,088.73                                        |
| Fund: 002 - UNIT ROAD FUND                                                                    |                                                                  |                                                                                                                       |                                                                                                   |                                                                                 |                                                   |
| Department : 1101 - ADA                                                                       |                                                                  |                                                                                                                       |                                                                                                   |                                                                                 |                                                   |
| ERGON ASPHALT AND EMUL                                                                        | 9402086937                                                       | REF # 779Q # 912994 SS-1                                                                                              | SEAL COATING                                                                                      | 002=1101-4630                                                                   | 3,478.91                                          |
| BRAUNTEX MATERIALS, INC.                                                                      | 103164                                                           | ACCT # 1600 1700 FM 2720                                                                                              | FLEX BASE MATERIALS                                                                               | 002-1101-3143                                                                   | 11,539.80                                         |
| BRAUNTEX MATERIALS, INC.                                                                      | 103328                                                           | ACCT # 1600 1700 FM 2720                                                                                              | FLEX BASE MATERIALS                                                                               | 002-1101-3143                                                                   | 11,176.20                                         |
| HOFMANN'S SUPPLY                                                                              | 839738                                                           | CUST # 01734 ACETYLENE S                                                                                              | RENTALS                                                                                           | 002-1101-4610                                                                   | 103.84                                            |
| LOCKHART HARDWARE                                                                             | 29718 /1                                                         | CUST # 11239 PADLOCK CO                                                                                               | OPERATING SUPPLIES                                                                                | 002-1101-3130                                                                   | 36.67                                             |
| LOCKHART HARDWARE                                                                             | 29723 /1                                                         | CUST # 11239 MOTOMIX EN                                                                                               | OPERATING SUPPLIES                                                                                | 002-1101-3130                                                                   | 47.94                                             |
| LOCKHART HARDWARE                                                                             | 29862 /1                                                         | CUST # 11239 14" 1/4" .043                                                                                            | OPERATING SUPPLIES                                                                                | 002-1101-3130                                                                   | 74.97                                             |
| JOHN DEERE FINANCIAL                                                                          | 1908-095685                                                      | ACCT # 1-99 CHAIN SAW - 1                                                                                             | OPERATING SUPPLIES                                                                                | 002-1101-3130                                                                   | 52.94                                             |
| LOCKHART HARDWARE                                                                             | 29727 /1                                                         | CUST # 11239 WALL SCRAPE                                                                                              | OPERATING SUPPLIES                                                                                | 002-1101-3130                                                                   | 84.26                                             |
| LOCKHART HARDWARE                                                                             | 29753 /1                                                         | CUST # 11239 SMALL ENGI                                                                                               | OPERATING SUPPLIES                                                                                | 002-1101-3130                                                                   | 39.44                                             |
| LULING TIRE SERVICE                                                                           | 971176                                                           | 14/15/16" BRK DWN                                                                                                     | TIRES                                                                                             | 002-1101-3190                                                                   | 60.00                                             |
| JOHN DEERE FINANCIAL                                                                          | 1908-099034                                                      | ACCT # 1-99 NUTS & BOLTS                                                                                              | OPERATING SUPPLIES                                                                                | 002-1101-3130                                                                   | 5.43                                              |
| GERMER ELECTRONICS                                                                            | 19375                                                            | RADIO INSTALL                                                                                                         | MISCELLANEOUS                                                                                     | 002-1101-4850                                                                   | 705.00                                            |
| LOCKHART HARDWARE                                                                             | 29789 /1                                                         | CUST # 11239 PADLOCK CO                                                                                               | OPERATING SUPPLIES                                                                                | 002-1101-3130                                                                   | 63.96                                             |
| ERGON ASPHALT AND EMUL                                                                        | 9402095796                                                       | CUST # 912994 2018-19 ASP                                                                                             | SEAL COATING                                                                                      | 002-1101-4630                                                                   | 2,914.37                                          |
| SOUTHERN TIRE MART, LLC                                                                       | 4650019719                                                       | 255/70R22.5 FS560 LRH F19                                                                                             | TIRES                                                                                             | 002-1101-3190                                                                   | 534.00                                            |
| SOUTHERN TIRE MART, LLC                                                                       | 4650019719                                                       | Tire Change Med Truck 120                                                                                             | TIRES                                                                                             | 002-1101-3190                                                                   | 30.00                                             |
| SOUTHERN TIRE MART, LLC                                                                       | 4650019719                                                       | 22.5X8.25 Accuride 2HH HP                                                                                             | TIRES                                                                                             | 002-1101-3190                                                                   | 172.00                                            |
| SOUTHERN TIRE MART, LLC                                                                       | 4650019719                                                       | Balance Tire, Medium Truck                                                                                            | TIRES                                                                                             | 002-1101-3190                                                                   | 70.00                                             |
| SOUTHERN TIRE MART, LLC                                                                       | 4650019719                                                       | Valve Stem, Steel, Medium t                                                                                           | TIRES                                                                                             | 002-1101-3190                                                                   | 15.90                                             |
| SOUTHERN TIRE MART, LLC                                                                       | 4650019719                                                       | Valve Cap, Flow Thru                                                                                                  | TIRES                                                                                             | 002-1101-3190                                                                   | 3.00                                              |
| PETROLEUM TRADERS CORP                                                                        | 1438251                                                          | ACCT # 990644/1 ULTRA LO                                                                                              | FUEL                                                                                              | 002-1101-3163                                                                   | 9,793.9                                           |
| LOCKHART HARDWARE                                                                             | 29820 /1                                                         | CUST # 11239 PUTTY KNIFE                                                                                              | OPERATING SUPPLIES                                                                                | 002-1101-3130                                                                   | 138.6                                             |
| SMITH SUPPLY COLULING                                                                         | 71903                                                            | FILTER MASK DUST 3M OSH                                                                                               | OPERATING SUPPLIES                                                                                | 002-1101-3130                                                                   | 1.9                                               |
|                                                                                               |                                                                  |                                                                                                                       | OPERATING SUPPLIES                                                                                | 002-1101-3130                                                                   | 37.0                                              |
| SMITH SUPPLY COLULING                                                                         | 71904                                                            | FILTER MASK DUST 3M OSH                                                                                               |                                                                                                   |                                                                                 |                                                   |
| SMITH SUPPLY COLULING<br>LARRY D. RIVERA                                                      | 71904<br>EMT-21506                                               | FILTER MASK DUST 3M OSH<br>5. X 6. FS PREMIUM AIR RELE                                                                | SIGNS                                                                                             | 002-1101-3181                                                                   | 422.24                                            |
|                                                                                               |                                                                  |                                                                                                                       | SIGNS                                                                                             | 002-1101-3181<br>1101 - ADMINISTRATION Total:                                   |                                                   |
| LARRY D. RIVERA                                                                               | EMT-21506                                                        |                                                                                                                       | SIGNS                                                                                             |                                                                                 |                                                   |
| LARRY D. RIVERA Department : 1102 - VEH                                                       | EMT-21506                                                        | 5. X 6. FS PREMIUM AIR RELE                                                                                           | SIGNS<br>Department                                                                               | 1101 - ADMINISTRATION Total:                                                    | 41,602.5                                          |
| LARRY D. RIVERA<br>Department : 1102 - VEH<br>GRANDE TRUCK CENTER                             | EMT-21506<br>NCLE MAINTENANCE<br>1772594                         | 5. X 6. FS PREMIUM AIR RELE<br>ACCT # 7268 PUMP, WA                                                                   | SIGNS<br>Department<br>SUPPLIES & SMALL TOOLS                                                     | 1101 - ADMINISTRATION Total:                                                    | <b>41,602.5</b><br>186.80                         |
| LARRY D. RIVERA<br>Department : 1102 - VEH<br>GRANDE TRUCK CENTER<br>FLEETPRIDE               | EMT-21506<br>HCLE MAINTENANCE<br>1772594<br>80033400             | 5. X 6. FS PREMIUM AIR RELE<br>ACCT # 7268 PUMP, WA<br>4741-L 12-1/2 Inch Electric B                                  | SIGNS<br>Department<br>SUPPLIES & SMALL TOOLS<br>SUPPLIES & SMALL TOOLS                           | 1101 - ADMINISTRATION Total:<br>002-1102-3136<br>002-1102-3136                  | 41,602.53<br>186.80<br>393.00                     |
| LARRY D. RIVERA<br>Department : 1102 - VEH<br>GRANDE TRUCK CENTER<br>FLEETPRIDE<br>FLEETPRIDE | EMT-21506<br>HCLE MAINTENANCE<br>1772594<br>80033400<br>80033400 | 5. X 6. FS PREMIUM AIR RELE<br>ACCT # 7268 PUMP, WA<br>4741-L 12-1/2 Inch Electric B<br>4741-R 12-1/2 Inch Electric B | SIGNS<br>Department<br>SUPPLIES & SMALL TOOLS<br>SUPPLIES & SMALL TOOLS<br>SUPPLIES & SMALL TOOLS | 1101 - ADMINISTRATION Total:<br>002-1102-3136<br>002-1102-3136<br>002-1102-3136 | 422.24<br>41,602.53<br>186.80<br>393.00<br>393.00 |
| LARRY D. RIVERA<br>Department : 1102 - VEH<br>GRANDE TRUCK CENTER<br>FLEETPRIDE               | EMT-21506<br>HCLE MAINTENANCE<br>1772594<br>80033400             | 5. X 6. FS PREMIUM AIR RELE<br>ACCT # 7268 PUMP, WA<br>4741-L 12-1/2 Inch Electric B                                  | SIGNS<br>Department<br>SUPPLIES & SMALL TOOLS<br>SUPPLIES & SMALL TOOLS                           | 1101 - ADMINISTRATION Total:<br>002-1102-3136<br>002-1102-3136                  | 41,602.53<br>186.80<br>393.00                     |