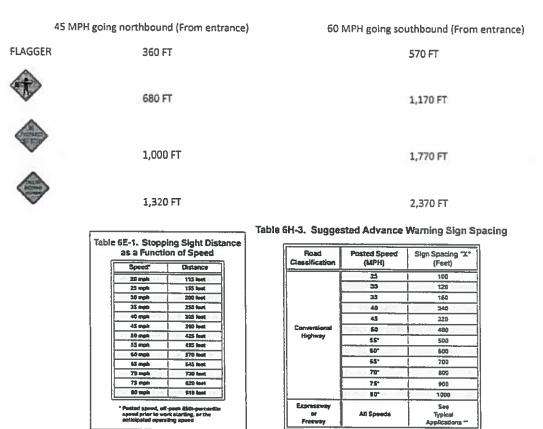

stance to stop at an intended stopping point.

Option:

The distances shown in Table 6E-1, which provides information regarding the stopping sight distance as a function of speed, may be used for the location of a flagger station. These distances may be increased for downgrades and other conditions that affect stopping distance.

Guidance:

B Flagger stations should be located such that an errant vehicle has additional space to stop without entering the work space. The flagger should identify an escape route that can be used to avoid being struck by an errant vehicle.

Standard:

Except in emergency situations, flagger stations shall be preceded by an advance warning sign or signs. Except in emergency situations, flagger stations shall be illuminated at night.

## **Crossing/Entrance**





All Speeds



August 7, 2019

16350 Park Ten PL, Suite 100 Houston, TX 77084 T 281.616.0100 TRCcompanies.com

Caldwell County Floodplain Administration 1700 FM 2720 Lockhart, TX 78644

RE: Kinder Morgan - Permian Highway Pipeline - Floodplain No-Rise Certification

To Whom it May Concern,

Kinder Morgan is proposing the construction of a 42" steel pipeline conveying natural gas. Portions of the proposed pipeline cross a FEMA designated Zone "A" floodplain. The proposed pipeline begins at the northwest border of Caldwell County near CR 229 and crosses the southeast border of Caldwell County near CR 305 as shown on the attached exhibit. This letter is to certify that the pipeline creates no-rise to the floodplain. Though no above ground structures are to be constructed in the floodplain, t