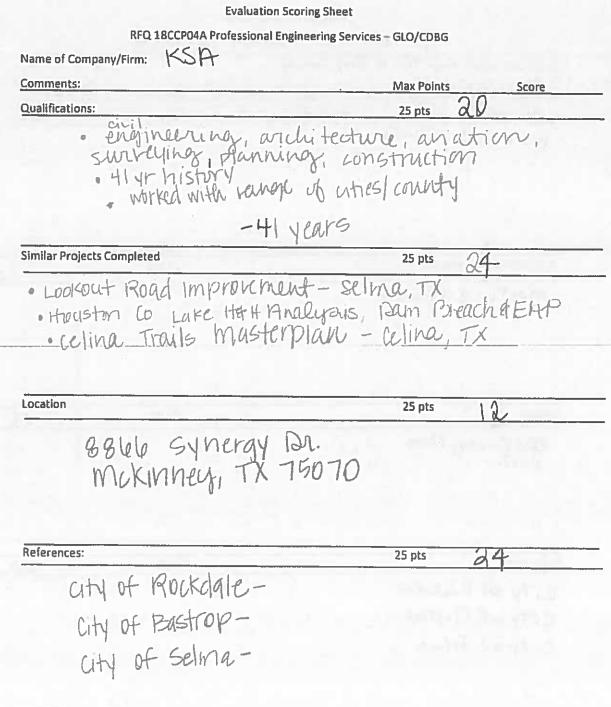

Projects Completed |
|----|--------|--------------------------|
|    |        | great projects           |
|    |        | J 1. 0                   |

| A        | 0.5     |    |
|----------|---------|----|
| Location | 25 pts  | 20 |
|          | alsons. |    |

San Approprio was the closest

References: 25 pts 22 ref. good

Total: 84 100

RFQ 18CCP04A Professional Engineering Services – GLO/CDBG

| Max Points | Score |
|------------|-------|
| 25 pts /   | 8     |
|            |       |

| imilar Projects Completed | 25 pts / 8 |
|---------------------------|------------|
|                           |            |
| ation                     | 25 pts 22  |
|                           |            |
|                           |            |
| erences:                  | 25 pts 10  |

4



RFQ 18CCP04A Professional Engineering Services – GLO/CDBG

| Comments:       | <br>Max Points | Score |
|-----------------|----------------|-------|
| Qualifications: | 25 pts         | 21    |

| Similar Projects Completed | 25 pts | 20 |
|----------------------------|--------|----|
| MOSTLY City work           |        |    |

| 25 pts | 15     |
|--------|--------|
|        |        |
|        |        |
|        | 25 pts |

| References:      | 25 pts | 20 |
|------------------|--------|----|
| City of Rockdold |        |    |
| City of Bastinp  |        |    |
| City of Selma    |        |    |

Total:

## RFQ 18CCP04A Professional Engineering Services – GLO/CDBG

| Qualifications:           | 25 pts     | 22    |  |
|---------------------------|------------|-------|--|
| Comments: