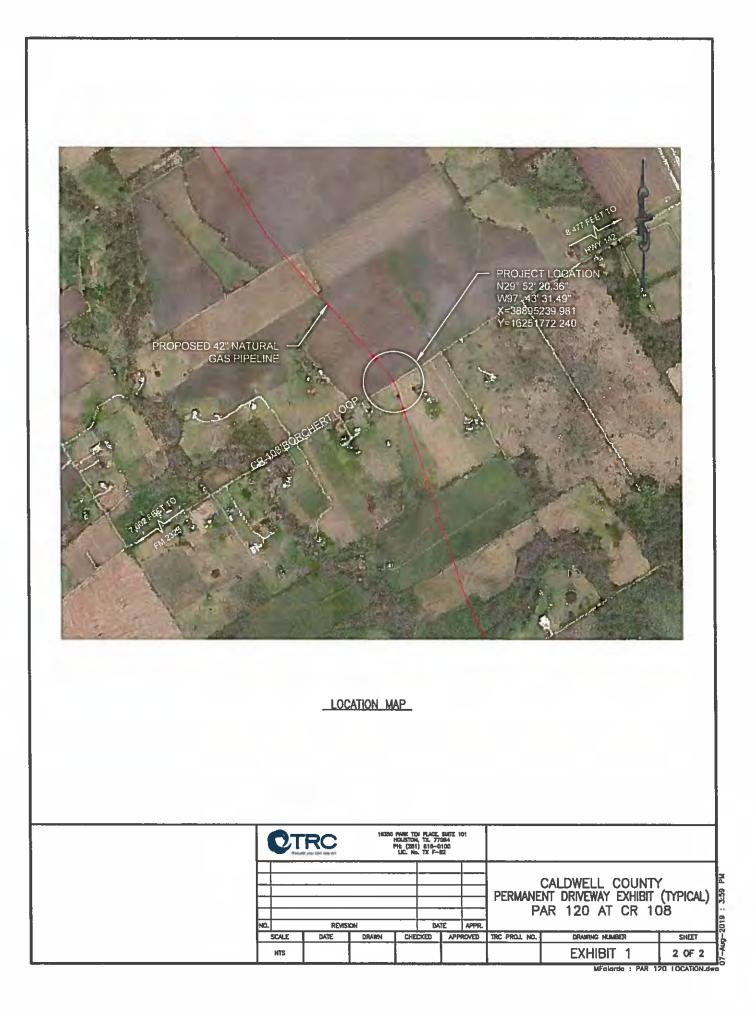

### PUBLIC HEARING at 9:30 AM

- Concerning the approval of a final plat for the Estates at Hartland Subdivision to include 20 lots on approximately 177.5 acres located on Borchert Loop. Backup: 8
- Concerning the Proposed 2019-2020 Budget of Caldwell County, Texas