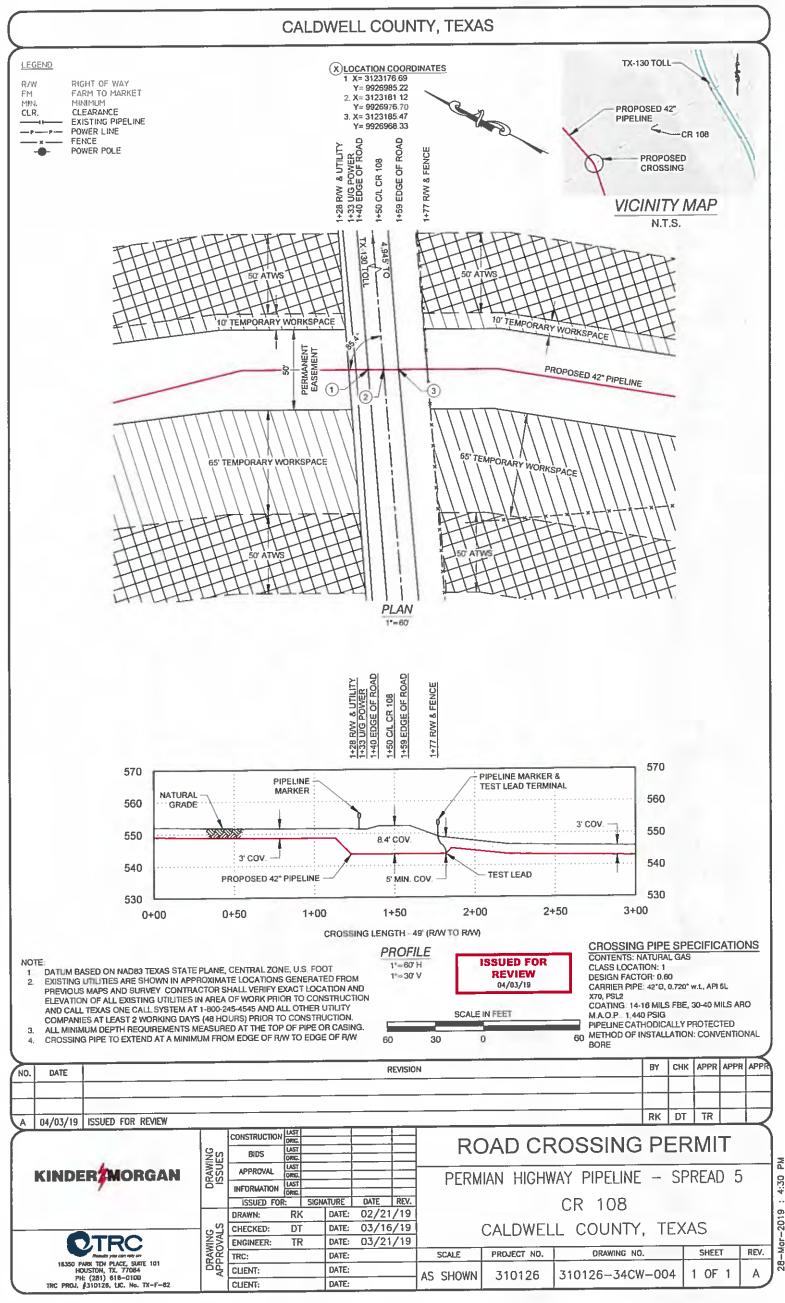

ant fails to comply with any or all of the requirements as set forth herein, Caldwell County may take such action as it deems appropriate to compel compliance.

Construction of this line will begin on or after the 1 day of October 2019.

By signing below, I certify that I am authorized to represent the Firm listed below, and that the Firm agrees to the conditions/provisions included in this permit.

Firm: Permian Highway Pipeline LLC

By (Print) David Ross

Signature \_\_\_\_\_ David Ross

Title: Land Project Manager, Kinder Morgan

Address: <u>874 Harper Rd. Suite 206</u> Kerrville, TX 78028

Phone: 952-356-4282

| Approved by Caldwell County |       |      |  |  |  |  |
|-----------------------------|-------|------|--|--|--|--|
| Signature                   | Title | Date |  |  |  |  |



28-Mar-2019 : 4:30



DThomason : DRIVE\_TEMP\_ROCK REV1.dwg







Troy Traffic Control Guide The traffic control plan for this project will include drawings out of the Texas MUTCD. These programs are designed to ease the flow of the traffic on county roads, in neighborhoods and on state highways. As always, these are references and special conditions apply to each scenario and road. Refer to your training, your Training Coordinator or Safe Operations Field Coordinator. Included on the first page are sections 6E.07 and 6E.08 in regards to flaggers and flaggers' stations.

## Section 6E.07 Flagger Procedures

Support:

on The use of paddles and flags by flaggers is illustrated in Figure 6E-3

Standard:

- Flaggers shall use a STOP/SLOW paddle, a flag, or an Automated Flagger Assistance D