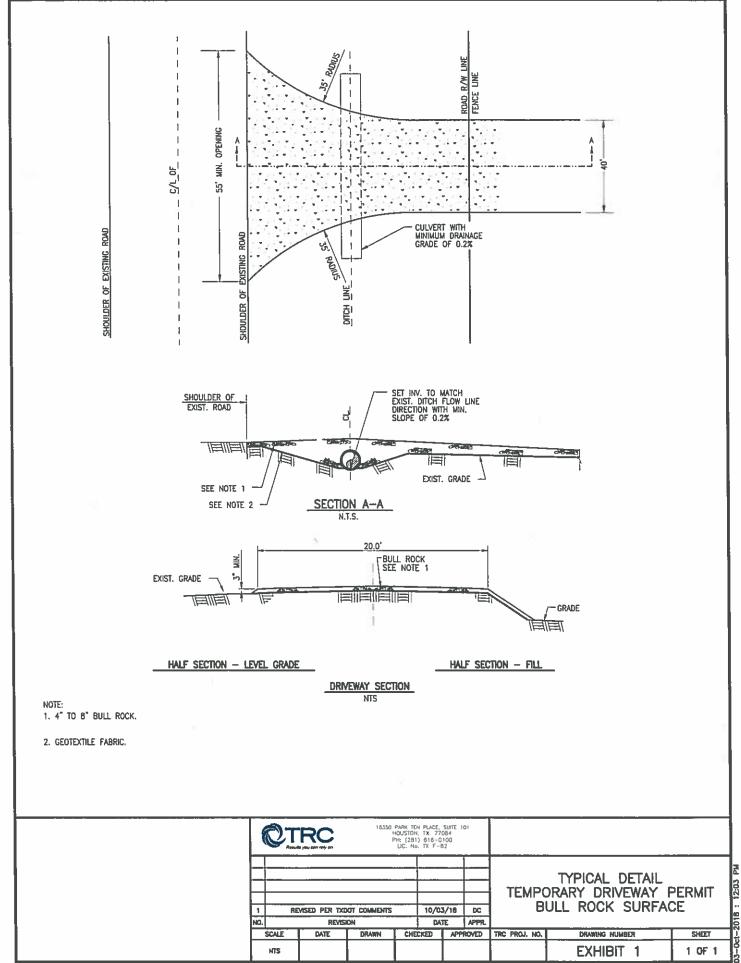

### PUBLIC HEARING at 9:30 AM

- Concerning the approval of a final plat for the Estates at Hartland Subdivision to include 20 lots on approximately 177.5 acres located on Borchert Loop. Backup: 8
- Concerning the Proposed 2019-2020 Budget of Caldwell County, Texas