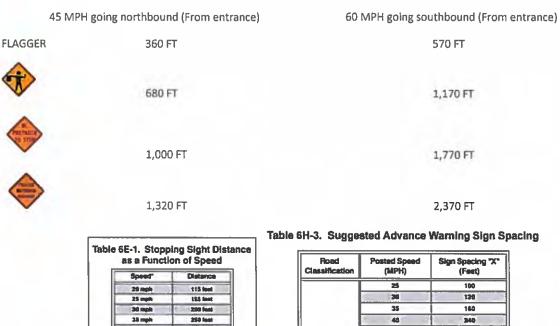

ient distance to stop at an intended stopping point.

Option:

The distances shown in Table 6E-1, which provides information regarding the stopping sight distance as a function of speed, may be used for the location of a flagger station. These distances may be increased for downgrades and other conditions that affect stopping distance.

Guidance:

Flagger stations should be located such that an errant vehicle has additional space to stop without entering the work space. The flagger should identify an escape route that can be used to avoid being struck by an errant vehicle.

Standard:

Except in emergency situations, flagger stations shall be preceded by an advance warning sign or signs. Except in emergency situations, flagger stations shall be illuminated at night.

# Crossing/Entrance





305 Junt

368 feet

423 Inst

485 feet

S79 Just

64E loot

730 feet

820 feel

918 lost

48 mgibt

45 mph

Steph

58 mph

all make

63 mph

70 mpin

75 mph

20 mph

Posted speed, off-peak 25th-percar speed prior to work starting, or the anticipated operating speed

| a      | Road<br>Classification | Posted Speed<br>(MPH) | Sign |
|--------|------------------------|-----------------------|------|
|        |                        | 25                    |      |
|        |                        | 30                    | -    |
|        |                        | 35                    |      |
|        |                        | 40                    |      |
|        |                        | 45                    |      |
|        | Conventionel           | 50                    | 0