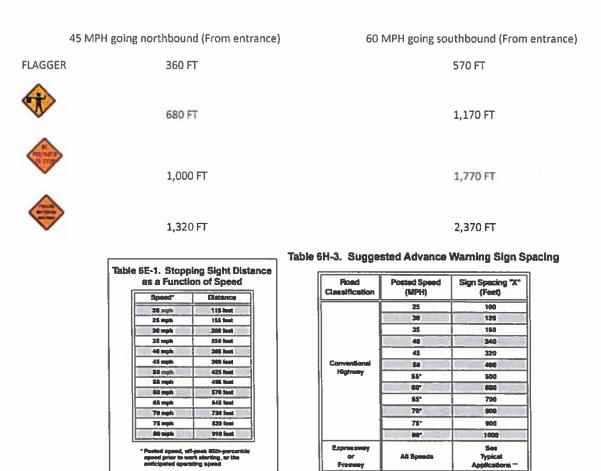

Packet: APPKT03271 - 8/26/19 A/P RUN & PO'5

| Expense | Approval | Register |
|---------|----------|----------|
|---------|----------|----------|

| Expense Approval Register                                                                     |                                                                  |                                                                                                                       |                                                                                                   | Packet: APPKT03271 - 8/26/19 A/                                                 | P RUN & PO'S                                      |
|-----------------------------------------------------------------------------------------------|------------------------------------------------------------------|-----------------------------------------------------------------------------------------------------------------------|---------------------------------------------------------------------------------------------------|---------------------------------------------------------------------------------|---------------------------------------------------|
| Vendor Name                                                                                   | Payable Number                                                   | Description (Item)                                                                                                    | Account Name                                                                                      | Account Number                                                                  | Amount                                            |
| DEWITT POTH & SON                                                                             | 579296-0                                                         | CUST # 12430 FOLDER, INTE                                                                                             | OFFICE SUPPLIES                                                                                   | 001-6640-3110                                                                   | 22.88                                             |
|                                                                                               |                                                                  |                                                                                                                       |                                                                                                   | 10 - CODE INVESTIGATOR Total:                                                   | 1,384.27                                          |
| Department : 7600 - ANIN                                                                      |                                                                  |                                                                                                                       |                                                                                                   |                                                                                 |                                                   |
| CITY OF LOCKHART                                                                              | ASL 19-011                                                       | ANIMAL SHELTER LEASE PAY                                                                                              | ANIMAL CONTROL EXPENSES                                                                           | 001-7600-4114                                                                   | 954.50                                            |
|                                                                                               |                                                                  |                                                                                                                       | Department                                                                                        | 7600 - ANIMAL CONTROL Total:                                                    | 954.50                                            |
| Department : 7610 - SAN                                                                       | TATION DEPARTMENT                                                |                                                                                                                       |                                                                                                   |                                                                                 |                                                   |
| DEWITT POTH & SON                                                                             | 578905-0                                                         | CUST # 12430 FOLDER, FILE,                                                                                            | OFFICE SUPPLIES                                                                                   | 001-7610-3110                                                                   | 232.98                                            |
| DEWITT POTH & SON                                                                             | 579278-0                                                         | CUST # 12430 FOLDER, FILE,                                                                                            | OFFICE SUPPLIES                                                                                   | 001-7610-3110                                                                   | 77.04                                             |
|                                                                                               |                                                                  |                                                                                                                       | Department 7610 - SA                                                                              | NITATION DEPARTMENT Total:                                                      | 310.02                                            |
| Department : 7620 - COU                                                                       | NTY WELFARE                                                      |                                                                                                                       |                                                                                                   |                                                                                 |                                                   |
| LOS ANGELES FUNERAL HO                                                                        | 73119                                                            | direct cremation-carlson                                                                                              | INDIGENT FUNERAL                                                                                  | 001-7620-4320                                                                   | 650.00                                            |
| CITY OF LOCKHART                                                                              | EMS 19-011                                                       | 1/2 EMS LOSS FY 17-18                                                                                                 | LOCKHART EMS                                                                                      | 001-7620-4330                                                                   | 3,500.00                                          |
|                                                                                               |                                                                  |                                                                                                                       | Department                                                                                        | 7620 - COUNTY WELFARE Total:                                                    | 4,150.00                                          |
| Department : 8700 - COU                                                                       |                                                                  |                                                                                                                       | •                                                                                                 |                                                                                 |                                                   |
| ELSIE LACY                                                                                    | 072019                                                           | A H DI ANINING MAC & DECO                                                                                             | AND FACE DEIMAD FAMAUN/CO                                                                         | 001 0700 4751                                                                   | 72.00                                             |
| JULIE ZIMMERMAN                                                                               | 72619                                                            | 4-H PLANNING MTG & RECO                                                                                               | MILEAGE REIMB <sup>1</sup> FAMILY/CO<br>TRANSPORTATION                                            | 001-8700-4251                                                                   | 72.00                                             |
| DEWITT POTH & SON                                                                             |                                                                  | 7/10 - 26/19                                                                                                          |                                                                                                   | 001-8700-4260                                                                   | 213.53                                            |
|                                                                                               | 578884-0                                                         | CUST # 12430 LABEL, THER                                                                                              | OFFICE SUPPLIES                                                                                   | 001-8700-3110                                                                   | 26.08                                             |
| JULIE ZIMMERMAN                                                                               | 7312019                                                          | 7/28 - 31/19                                                                                                          | TRANSPORTATION                                                                                    | 001-8700-4260                                                                   | 643.90                                            |
| ELSIE LACY                                                                                    | 72019                                                            | TRIPS FOR 7/16, 27 & 31/19                                                                                            | MILEAGE REIMB- FAMILY/CO                                                                          | 001-8700-4251                                                                   | 89.32                                             |
| DEWITT POTH & SON                                                                             | 579469-0                                                         | CALENDAR, WALL, 3-MNTH E                                                                                              | OFFICE SUPPLIES                                                                                   | 001-8700-3110                                                                   | 24.99                                             |
| LELTON WAYNE MORSE                                                                            | 80919                                                            | BEEF CATTLE SHORT COURSE                                                                                              | TRAINING                                                                                          | 001-8700-4810                                                                   | 15.00                                             |
|                                                                                               |                                                                  |                                                                                                                       | Departmen                                                                                         | t 8700 - COUNTY AGENT Total:                                                    | 1,084.82                                          |
|                                                                                               |                                                                  |                                                                                                                       | Fi                                                                                                | und 001 - GENERAL FUND Total:                                                   | 216,088.73                                        |
| Fund: 002 - UNIT ROAD FUND                                                                    |                                                                  |                                                                                                                       |                                                                                                   |                                                                                 |                                                   |
| Department : 1101 - ADA                                                                       |                                                                  |                                                                                                                       |                                                                                                   |                                                                                 |                                                   |
| ERGON ASPHALT AND EMUL                                                                        | 9402086937                                                       | REF # 779Q # 912994 SS-1                                                                                              | SEAL COATING                                                                                      | 002=1101-4630                                                                   | 3,478.91                                          |
| BRAUNTEX MATERIALS, INC.                                                                      | 103164                                                           | ACCT # 1600 1700 FM 2720                                                                                              | FLEX BASE MATERIALS                                                                               | 002-1101-3143                                                                   | 11,539.80                                         |
| BRAUNTEX MATERIALS, INC.                                                                      | 103328                                                           | ACCT # 1600 1700 FM 2720                                                                                              | FLEX BASE MATERIALS                                                                               | 002-1101-3143                                                                   | 11,176.20                                         |
| HOFMANN'S SUPPLY                                                                              | 839738                                                           | CUST # 01734 ACETYLENE S                                                                                              | RENTALS                                                                                           | 002-1101-4610                                                                   | 103.84                                            |
| LOCKHART HARDWARE                                                                             | 29718 /1                                                         | CUST # 11239 PADLOCK CO                                                                                               | OPERATING SUPPLIES                                                                                | 002-1101-3130                                                                   | 36.67                                             |
| LOCKHART HARDWARE                                                                             | 29723 /1                                                         | CUST # 11239 MOTOMIX EN                                                                                               | OPERATING SUPPLIES                                                                                | 002-1101-3130                                                                   | 47.94                                             |
| LOCKHART HARDWARE                                                                             | 29862 /1                                                         | CUST # 11239 14" 1/4" .043                                                                                            | OPERATING SUPPLIES                                                                                | 002-1101-3130                                                                   | 74.97                                             |
| JOHN DEERE FINANCIAL                                                                          | 1908-095685                                                      | ACCT # 1-99 CHAIN SAW - 1                                                                                             | OPERATING SUPPLIES                                                                                | 002-1101-3130                                                                   | 52.94                                             |
| LOCKHART HARDWARE                                                                             | 29727 /1                                                         | CUST # 11239 WALL SCRAPE                                                                                              | OPERATING SUPPLIES                                                                                | 002-1101-3130                                                                   | 84.26                                             |
| LOCKHART HARDWARE                                                                             | 29753 /1                                                         | CUST # 11239 SMALL ENGI                                                                                               | OPERATING SUPPLIES                                                                                | 002-1101-3130                                                                   | 39.44                                             |
| LULING TIRE SERVICE                                                                           | 971176                                                           | 14/15/16" BRK DWN                                                                                                     | TIRES                                                                                             | 002-1101-3190                                                                   | 60.00                                             |
| JOHN DEERE FINANCIAL                                                                          | 1908-099034                                                      | ACCT # 1-99 NUTS & BOLTS                                                                                              | OPERATING SUPPLIES                                                                                | 002-1101-3130                                                                   | 5.43                                              |
| GERMER ELECTRONICS                                                                            | 19375                                                            | RADIO INSTALL                                                                                                         | MISCELLANEOUS                                                                                     | 002-1101-4850                                                                   | 705.00                                            |
| LOCKHART HARDWARE                                                                             | 29789 /1                                                         | CUST # 11239 PADLOCK CO                                                                                               | OPERATING SUPPLIES                                                                                | 002-1101-3130                                                                   | 63.96                                             |
| ERGON ASPHALT AND EMUL                                                                        | 9402095796                                                       | CUST # 912994 2018-19 ASP                                                                                             | SEAL COATING                                                                                      | 002-1101-4630                                                                   | 2,914.37                                          |
| SOUTHERN TIRE MART, LLC                                                                       | 4650019719                                                       | 255/70R22.5 FS560 LRH F19                                                                                             | TIRES                                                                                             | 002-1101-3190                                                                   | 534.00                                            |
| SOUTHERN TIRE MART, LLC                                                                       | 4650019719                                                       | Tire Change Med Truck 120                                                                                             | TIRES                                                                                             | 002-1101-3190                                                                   | 30.00                                             |
| SOUTHERN TIRE MART, LLC                                                                       | 4650019719                                                       | 22.5X8.25 Accuride 2HH HP                                                                                             | TIRES                                                                                             | 002-1101-3190                                                                   | 172.00                                            |
| SOUTHERN TIRE MART, LLC                                                                       | 4650019719                                                       | Balance Tire, Medium Truck                                                                                            | TIRES                                                                                             | 002-1101-3190                                                                   | 70.00                                             |
| SOUTHERN TIRE MART, LLC                                                                       | 4650019719                                                       | Valve Stem, Steel, Medium t                                                                                           | TIRES                                                                                             | 002-1101-3190                                                                   | 15.90                                             |
| SOUTHERN TIRE MART, LLC                                                                       | 4650019719                                                       | Valve Cap, Flow Thru                                                                                                  | TIRES                                                                                             | 002-1101-3190                                                                   | 3.00                                              |
| PETROLEUM TRADERS CORP                                                                        | 1438251                                                          | ACCT # 990644/1 ULTRA LO                                                                                              | FUEL                                                                                              | 002-1101-3163                                                                   | 9,793.9                                           |
| LOCKHART HARDWARE                                                                             | 29820 /1                                                         | CUST # 11239 PUTTY KNIFE                                                                                              | OPERATING SUPPLIES                                                                                | 002-1101-3130                                                                   | 138.6                                             |
| SMITH SUPPLY COLULING                                                                         | 71903                                                            | FILTER MASK DUST 3M OSH                                                                                               | OPERATING SUPPLIES                                                                                | 002-1101-3130                                                                   | 1.9                                               |
|                                                                                               |                                                                  |                                                                                                                       | OPERATING SUPPLIES                                                                                | 002-1101-3130                                                                   | 37.0                                              |
| SMITH SUPPLY COLULING                                                                         | 71904                                                            | FILTER MASK DUST 3M OSH                                                                                               |                                                                                                   |                                                                                 |                                                   |
| SMITH SUPPLY COLULING<br>LARRY D. RIVERA                                                      | 71904<br>EMT-21506                                               | FILTER MASK DUST 3M OSH<br>5. X 6. FS PREMIUM AIR RELE                                                                | SIGNS                                                                                             | 002-1101-3181                                                                   | 422.24                                            |
|                                                                                               |                                                                  |                                                                                                                       | SIGNS                                                                                             | 002-1101-3181<br>1101 - ADMINISTRATION Total:                                   |                                                   |
| LARRY D. RIVERA                                                                               | EMT-21506                                                        |                                                                                                                       | SIGNS                                                                                             |                                                                                 |                                                   |
| LARRY D. RIVERA Department : 1102 - VEH                                                       | EMT-21506                                                        | 5. X 6. FS PREMIUM AIR RELE                                                                                           | SIGNS<br>Department                                                                               | 1101 - ADMINISTRATION Total:                                                    | 41,602.5                                          |
| LARRY D. RIVERA<br>Department : 1102 - VEH<br>GRANDE TRUCK CENTER                             | EMT-21506<br>NCLE MAINTENANCE<br>1772594                         | 5. X 6. FS PREMIUM AIR RELE<br>ACCT # 7268 PUMP, WA                                                                   | SIGNS<br>Department<br>SUPPLIES & SMALL TOOLS                                                     | 1101 - ADMINISTRATION Total:                                                    | <b>41,602.5</b><br>186.80                         |
| LARRY D. RIVERA<br>Department : 1102 - VEH<br>GRANDE TRUCK CENTER<br>FLEETPRIDE               | EMT-21506<br>HCLE MAINTENANCE<br>1772594<br>80033400             | 5. X 6. FS PREMIUM AIR RELE<br>ACCT # 7268 PUMP, WA<br>4741-L 12-1/2 Inch Electric B                                  | SIGNS<br>Department<br>SUPPLIES & SMALL TOOLS<br>SUPPLIES & SMALL TOOLS                           | 1101 - ADMINISTRATION Total:<br>002-1102-3136<br>002-1102-3136                  | 41,602.53<br>186.80<br>393.00                     |
| LARRY D. RIVERA<br>Department : 1102 - VEH<br>GRANDE TRUCK CENTER<br>FLEETPRIDE<br>FLEETPRIDE | EMT-21506<br>HCLE MAINTENANCE<br>1772594<br>80033400<br>80033400 | 5. X 6. FS PREMIUM AIR RELE<br>ACCT # 7268 PUMP, WA<br>4741-L 12-1/2 Inch Electric B<br>4741-R 12-1/2 Inch Electric B | SIGNS<br>Department<br>SUPPLIES & SMALL TOOLS<br>SUPPLIES & SMALL TOOLS<br>SUPPLIES & SMALL TOOLS | 1101 - ADMINISTRATION Total:<br>002-1102-3136<br>002-1102-3136<br>002-1102-3136 | 422.24<br>41,602.53<br>186.80<br>393.00<br>393.00 |
| LARRY D. RIVERA<br>Department : 1102 - VEH<br>GRANDE TRUCK CENTER<br>FLEETPRIDE               | EMT-21506<br>HCLE MAINTENANCE<br>1772594<br>80033400             | 5. X 6. FS PREMIUM AIR RELE<br>ACCT # 7268 PUMP, WA<br>4741-L 12-1/2 Inch Electric B                                  | SIGNS<br>Department<br>SUPPLIES & SMALL TOOLS<br>SUPPLIES & SMALL TOOLS                           | 1101 - ADMINISTRATION Total:<br>002-1102-3136<br>002-1102-3136                  | 41,602.53<br>186.80<br>393.00                     |