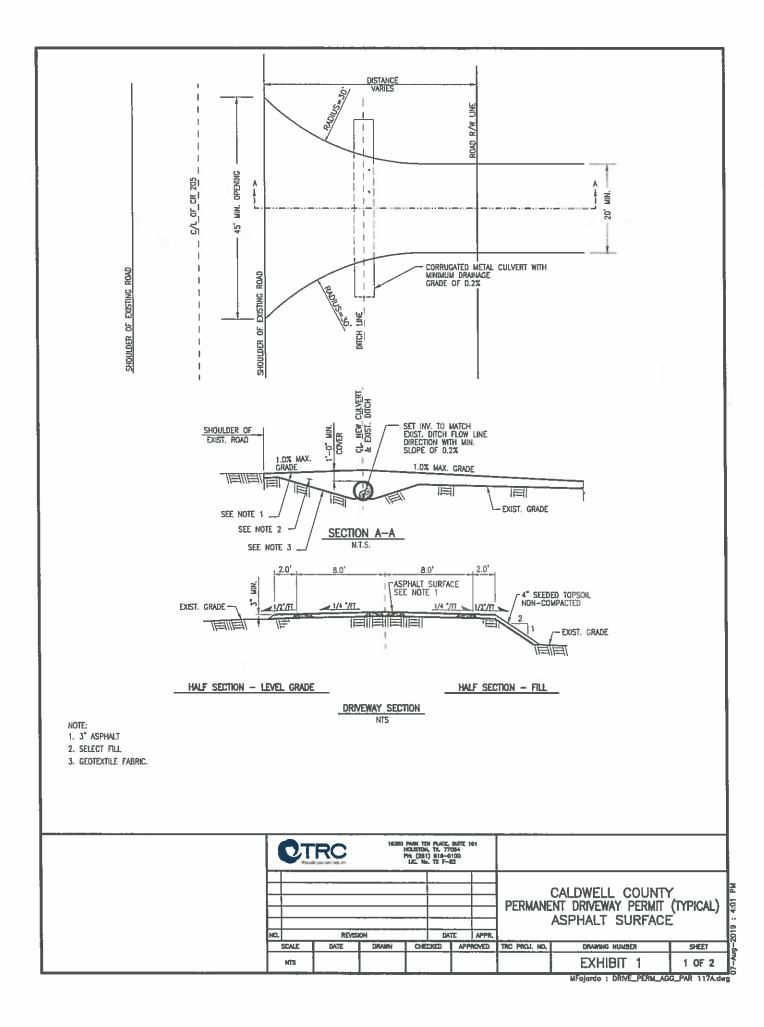

### PUBLIC HEARING at 9:30 AM

- Concerning the approval of a final plat for the Estates at Hartland Subdivision to include 20 lots on approximately 177.5 acres located on Borchert Loop. Backup: 8
- Concerning the Proposed 2019-2020 Budget of Caldwell County, Texas