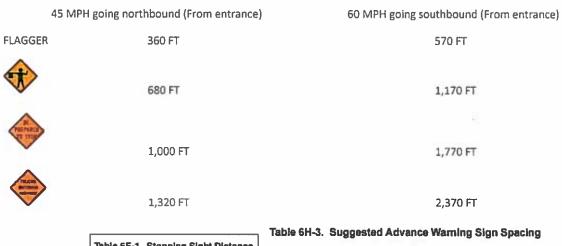

ent distance to stop at an intended stopping point.

Option:

The distances shown in Table 6E-1, which provides information regarding the stopping sight distance as a function of speed, may be used for the location of a flagger station. These distances may be increased for downgrades and other conditions that affect stopping distance.

Guidance:

Flagger stations should be located such that an errant vehicle has additional space to stop without entering the work space. The flagger should identify an escape route that can be used to avoid being struck by an errant vehicle.

Standard:

Except in emergency situations, flagger stations shall be preceded by an advance warning sign or signs. Except in emergency situations, flagger stations shall be illuminated at night.

## Crossing/Entrance





| Speed*  | Distance  |
|---------|-----------|
| 28 mph  | t15 lest  |
| 25 mph  | 155 feet  |
| 38 mph  | 200 leat  |
| 35 mph  | 250 feet  |
| 40 mph  | 305 feet  |
| 45 mph  | 360 feet  |
| S& mph  | 425 feet  |
| All mph | 495 lost  |
| 60 mph  | S70 feet  |
| 65 mph  | 6-15 Inst |
| 70 mph  | 730 luni  |
| 75 mph  | \$39 test |
| 88 mph  | 910 Seet. |

| Road<br>Classification      | Posted Speed<br>(MPH) | Sign Spacing "X"<br>(Feet)        |
|-----------------------------|-----------------------|-----------------------------------|
| Conventional<br>Highway     | 25                    | 100                               |
|                             | 30                    | 129                               |
|                             | 35                    | 160